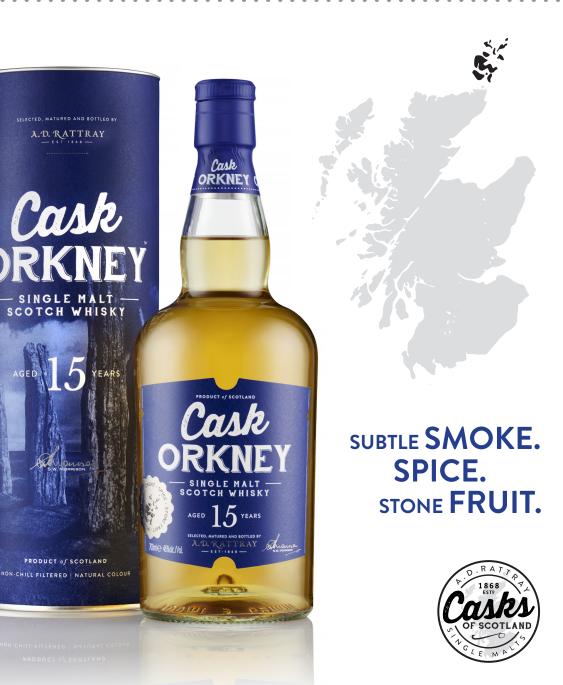

#### Spiced berry, citrus and orchard fruit

Matured in Bourbon / Finished in Sherry. Non-chill filtered. Natural colour. 700ml / 46% Alc./Vol.

AGED 15 YEARS A lightly peated single malt, capturing the spirit of Orkney

Cask

ORKNEY

— SINGLE MALT – SCOTCH WHISKY

Tasting NotesColour: Butterscotch gold.Nose: Clover honey, Parma violet, ripe peach and wild heather embers.Palate: Grilled plum, old-fashioned barley sugar, noble hop and caraway.Finish: A prolonged peppery smoke lifted by tart citrus and foraged pine.

Subtle smoke, stone fruit and spice

Matured in Bourbon. Non-chill filtered. Natural colour. 700ml / 46% Alc./Vol.