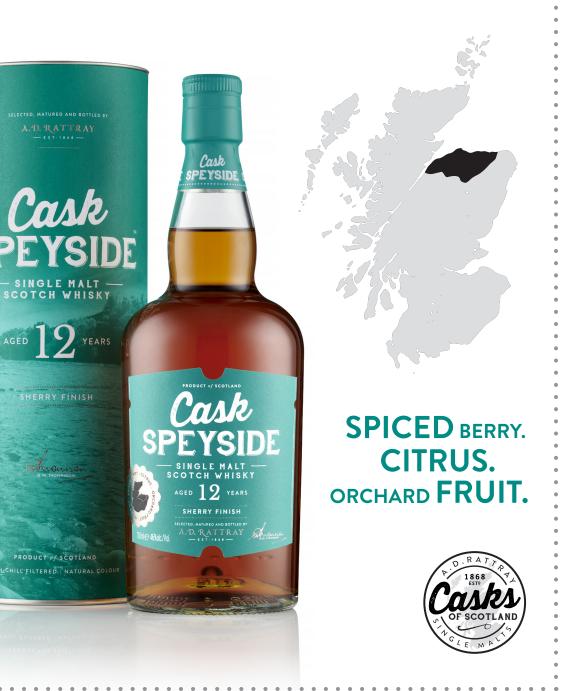

### NAVIGATE | EXPLORE | DISCOVER

Cask SPEYSIDE SINGLE MALT SCOTCH WHISKY

aged 12 years

# SHERRY FINISH

A sherry finished single malt, capturing the spirit of Speyside.

#### Tasting Notes

Colour: Warm copper.

Nose: Almond icing, dusted cinnamon, red apple and blackcurrant. Palate: Cherry plum, spiced honey and zesty orange marmalade. Finish: Rolling gently through subtle spice to a lightly tart, bramble conclusion.

#### Spiced berry, citrus and orchard fruit

Matured in Bourbon / Finished in Sherry. Non-chill filtered. Natural colour. 700ml / 46% Alc./Vol.

AGED 15 YEARS A lightly peated single malt, capturing the spirit of Orkney