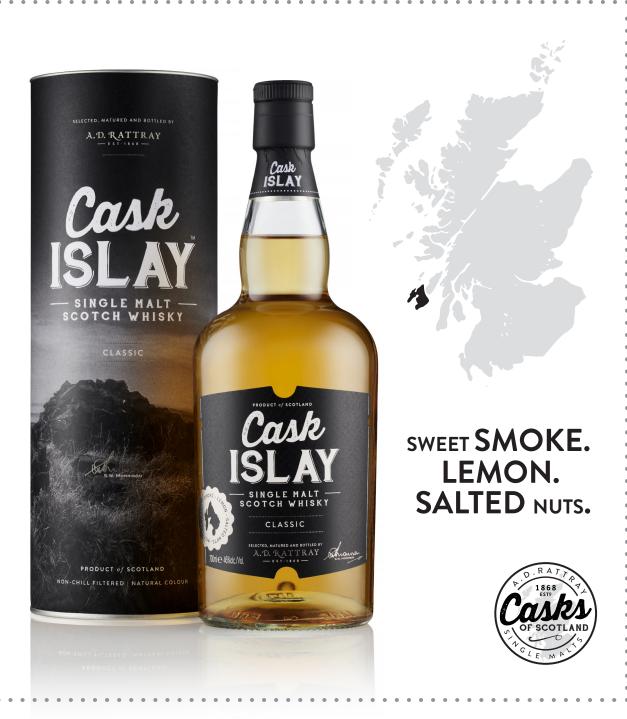

# Cask ISLAY single malt scotch whisky

# CLASSIC

A classic, peated single malt, capturing the spirit of Islay.

#### Tasting Notes

Colour: Lemon gold.

Nose: Smoke, grilled lemon scallops and beach bonfire embers. Palate: Butter tablet, roasted peanut and sweet, salty peat. Finish: Light ash and pipe tobacco leave a lasting impression.

Sweet smoke, lemon and salted nuts

Matured in Bourbon. Non-chill filtered. Natural colour. 700ml / 46% Alc./Vol.