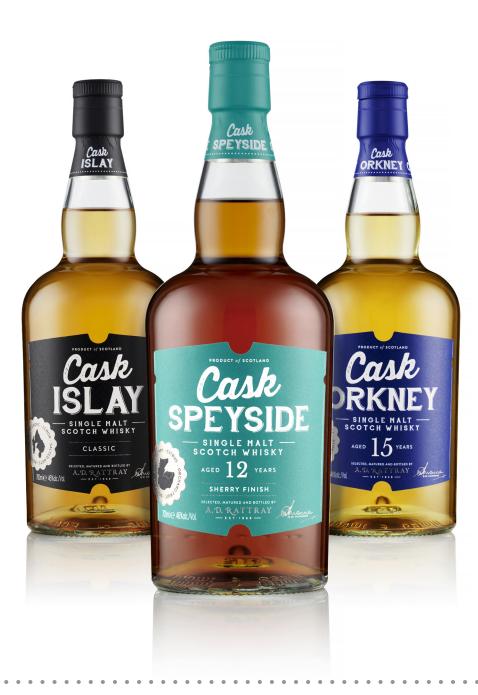

Explore diverse styles and flavours as you navigate the range, from a sweet and spicy Speyside onto a smoky and salty Orkney before completing your journey with a rich and peaty Islay.